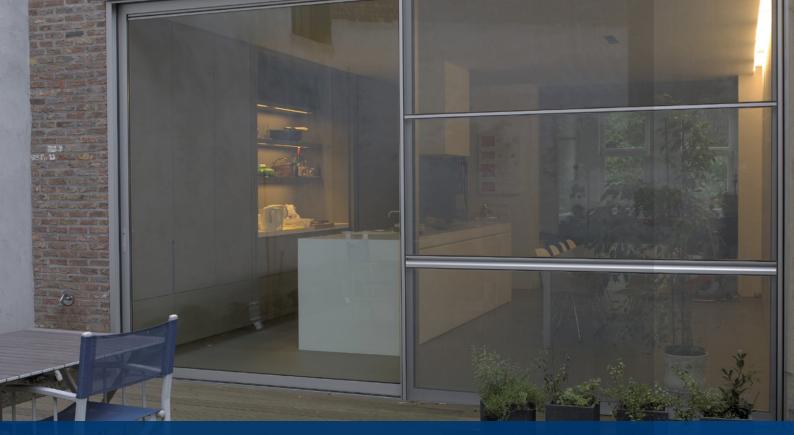

## **MOSQUITO**

Anti-bug

Mosquito is a wire screen system which can be fitted to a window, door or sliding door to keep out insects. The system is compatible with all Reynaers window, door and sliding door series as well as series from other system suppliers. Mosquito is available in softline and renaissance style to match your Reynaers system.

The rail for the sliding insect screen is situated above or at the bottom of the door in order to assure optimal comfort. The windows, doors or sliding doors can be opened or closed without taking out the Mosquito system.