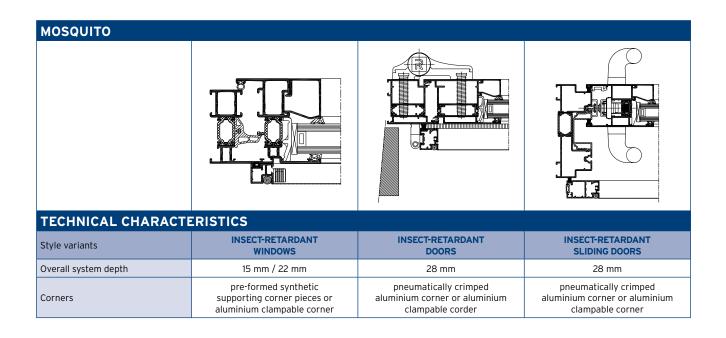

## **MOSQUITO**

Anti-bug

Mosquito is a wire screen system which can be fitted to a window, door or sliding door to keep out insects. The system is compatible with all Reynaers window, door and sliding door series as well as series from other system suppliers. Mosquito is available in softline and renaissance style to match your Reynaers system.