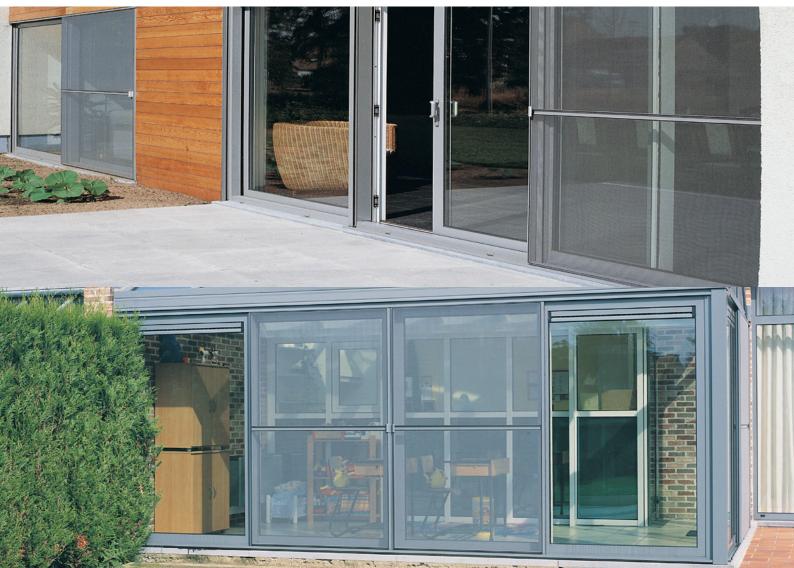

## **MOSQUITO**

Anti-bug

Mosquito is a wire screen system which can be fitted to a window, door or sliding door to keep out insects. The system is compatible with all Reynaers window, door and sliding door series as well as series from other system suppliers. Mosquito is available in softline and renaissance style to match your Reynaers system.

The rail for the sliding insect screen is situated above or at the bottom of the door in order to assure optimal comfort. The windows, doors or sliding doors can be opened or closed without taking out the Mosquito system.