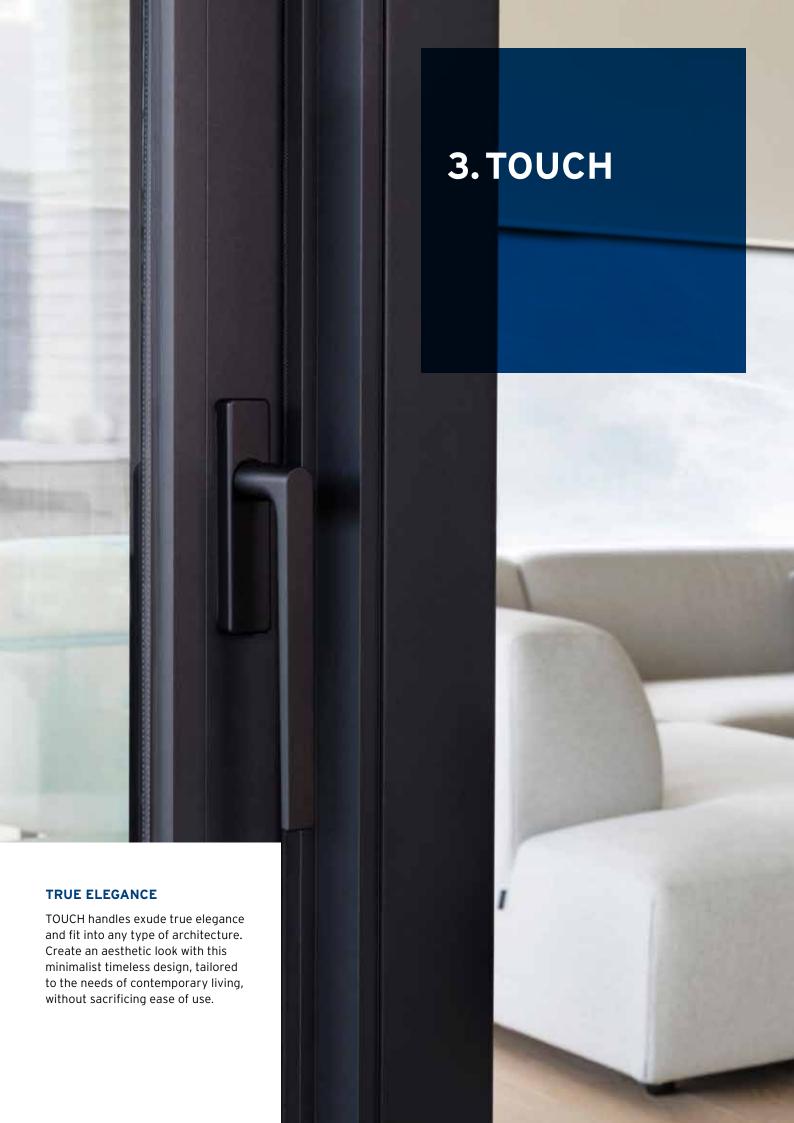

#### **DESIGN**

Style and quality are combined in Touch, a trendsetting range of design hardware from Reynaers Aluminium. Touch offers sleek, elegant and slim hardware, suitable for windows, doors, sliding and folding doors. It is even suitable for use on wooden interior doors, to allow for a consistent design look throughout your home. The sleek design fits perfectly into modern homes, but also provides a stylish contrast in renovations.

# **SAFETY**

The Touch Security handles and cup handles are burglar proof. Door handles are fitted with a long shield in solid aluminium, making the cylinder almost impossible to access, and even harder to break.