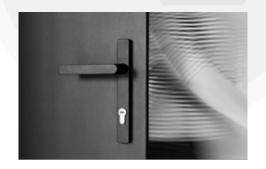

|   | 1        |          | 1             |     |



# **MATERIAL & FINISH**

The touch handles and cup handles are produced with carefully selected, high-end materials. Most handles can be powder coated in over 450 RAL-colours In a matt, glossy or coatex surface finish and/or anodised in various tones. This way, we ensure a perfect match with the profiles of the window.

An antimicrobial coating is available on all existing colours and types of powder coating and anodization finishes, and proven to significantly reduce the risk of pathogen transfer.



#### **DESIGN**

Style and quality are combined in Touch, a trendsetting range of design hardware from Reynaers Aluminium. Touch offers sleek, elegant and slim hardware, suitable for windows, doors, sliding and folding doors. It is even suitable for use on wooden interior doors, to allow for a consistent design look throughout your home. The sleek design fits perfectly into modern homes, but also provides a stylish contrast in renovations.



# **SAFETY**

The Touch Security handles and cup handles are burglar proof. Door handles are fitted with a long shield in solid aluminium, making the cylinder almost impossible to access, and even harder to break.





#### A. STANDARD HANDLE



#### **B. REDUCED HANDLE**



#### C. ROSELESS HANDLE



Also available with built-in cylinder lock (ref.