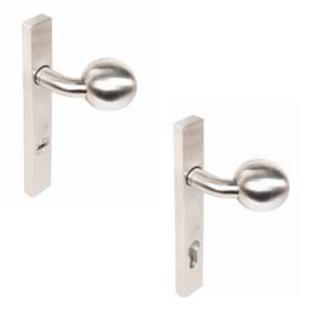

# C. SECURITY HANDLE - FULL MATERIAL SHIELD

## D. SECURITY DOOR PULL

|    |          |   |   |   |   |   | • | • | _ | ••• |                                        | <b>A</b> | 147 |   |    |             |
|----|----------|---|---|---|---|---|---|---|---|-----|----------------------------------------|----------|-----|---|----|-------------|
|    |          |   |   |   |   |   |   |   | 4 |     | ************************************** |          |     |   | ** | <b>*</b> ** |
| Α  | 061.8940 | ✓ |   |   | ✓ | 1 | 1 |   |   |     | 1                                      |          |     |   |    |             |
| Α  | 061.8922 | 1 |   |   | 1 | 1 |   | 1 |   |     | 1                                      |          |     |   |    |             |
| Α  | 061.8942 |   | 1 |   | ✓ | ✓ | 1 |   |   |     | 1                                      |          |     |   |    |             |
| Α  | 061.8924 |   | 1 |   | ✓ | ✓ |   | ✓ |   |     | ✓                                      |          |     |   |    |             |
| AA | 061.8929 | ✓ |   |   | 1 | ✓ | 1 |   |   |     | ✓                                      |          |     |   |    |             |
| AA | 061.8930 | ✓ |   |   | 1 | ✓ |   | 1 |   |     | ✓                                      |          |     |   |    |             |
| В  | 061.8925 | ✓ |   |   |   | ✓ |   | ✓ |   |     | ✓                                      |          |     |   |    |             |
| В  | 061.8926 | 1 |   |   | 1 |   |   | ✓ |   |     | ✓                                      |          |     |   |    |             |
| В  | 061.8927 |   | 1 |   |   | ✓ |   | ✓ |   |     | 1                                      |          |     |   |    |             |
| В  | 061.8928 |   | 1 |   | 1 |   |   | 1 |   |     | 1                                      |          |     |   |    |             |
| С  | 061.8931 | ✓ |   |   | ✓ | 1 | 1 |   |   |     | 1                                      |          |     | 1 | 1  | 1           |
| С  | 061.8932 | ✓ |   |   | ✓ | ✓ |   | 1 |   |     | 1                                      |          |     | 1 | ✓  | ✓           |
| CC | 061.8933 |   | 1 |   | ✓ | 1 | 1 |   |   |     | 1                                      |          |     | ✓ | ✓  | ✓           |
| CC | 061.8934 |   | 1 | 1 | 1 | 1 |   | 1 |   |     | 1                                      |          |     | ✓ | 1  | 1           |
| CC | 061.8935 |   | 1 |   | ✓ | 1 |   | 1 |   |     | 1                                      |          |     | 1 | 1  | ✓           |
| D  | 061.8936 |   | 1 | 1 |   | 1 |   | 1 |   |     | 1                                      |          |     | ✓ | 1  | 1           |
| D  | 061.8937 |   | 1 | 1 | 1 |   |   | 1 |   |     | 1                                      |          |     | ✓ | 1  | ✓           |
| D  | 061.8959 |   |   |   |   | 1 |   | 1 |   |     | 1                                      |          |     | ✓ | 1  | ✓           |
| D  | 061.8960 |   |   |   | 1 |   |   | 1 |   |     | 1                                      |          |     | ✓ | 1  | 1           |
| Е  | 061.8938 |   | 1 |   | 1 | 1 | 1 | 1 |   |     | 1                                      |          |     |   |    |             |