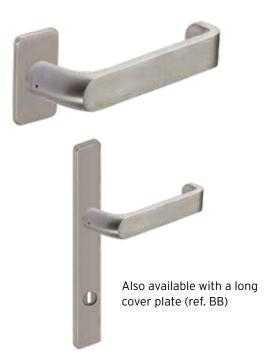

#### **B. COMFORT HANDLE**

Also available with built-in cylinder lock (ref. BB)

#### **B. COMFORT HANDLE**