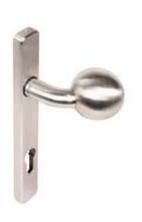

#### **B. HANDLE WITH CYLINDER**

Available in standard and specific for tilt before turn.

|   |          |   |   |   |   |   | , |   | ,                                      |  |          |    |     |
|---|----------|---|---|---|---|---|---|---|----------------------------------------|--|----------|----|-----|
|   |          | X |   |   |   |   |   | 4 | ************************************** |  | <b>Ø</b> | ** | *** |
| Α | 061.8961 | ✓ |   | 1 | 1 | ✓ |   |   | 1                                      |  |          |    |     |
| В | 061.8962 |   | ✓ | ✓ | ✓ | ✓ |   |   | ✓                                      |  |          |    |     |
| В | 061.8963 |   | 1 |   | 1 | ✓ |   |   | 1                                      |  |          |    |     |
| В | 061.8964 |   | ✓ | ✓ |   | ✓ |   |   | ✓                                      |  |          |    |     |