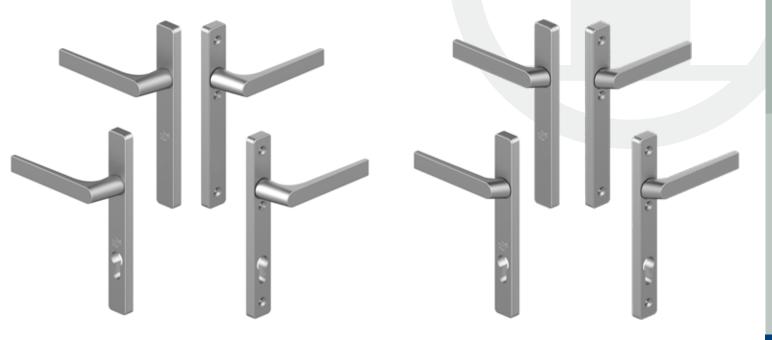

#### A. STANDARD HANDLE

#### **B. HANDLE WITH CYLINDER**

Available in standard and specific for tilt before turn.

|   |          |   |   |   |   |   | , |   | ,                                      |  |          |    |     |
|---|----------|---|---|---|---|---|---|---|----------------------------------------|--|----------|----|-----|
|   |          | X |   |   |   |   |   | 4 | ************************************** |  | <b>Ø</b> | ** | *** |
| Α | 061.8961 | ✓ |   | 1 | 1 | ✓ |   |   | 1                                      |  |          |    |     |
| В | 061.8962 |   | ✓ | ✓ | ✓ | ✓ |   |   | ✓                                      |  |          |    |     |
| В | 061.8963 |   | 1 |   | 1 | ✓ |   |   | 1                                      |  |          |    |     |
| В | 061.8964 |   | ✓ | ✓ |   | ✓ |   |   | ✓                                      |  |          |    |     |