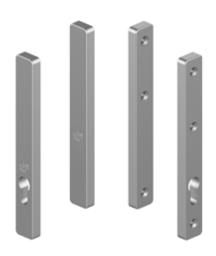

#### D. DESIGN HANDLE OFFSET

**E. COMFORT HANDLE OFFSET** 

|    |                                        | <b>\\\\</b> |   | 0 | _        |          | ^ | ^ |   | ::: |     | D2 | <br><b>7</b> |   |    |     |
|----|----------------------------------------|-------------|---|---|----------|----------|---|---|---|-----|-----|----|--------------|---|----|-----|
|    |                                        |             |   | - | <b>5</b> |          |   |   | 4 |     | *** |    |              | V | ** | *** |
| Α  | 161.7126<br>161.7124.PC<br>161.7100.PC | 1           |   |   | 1        | 1        | ✓ |   |   |     |     | ✓  |              |   |    |     |
| AA | 161.7103.PC                            |             | 1 |   | 1        |          | 1 |   |   |     |     | 1  | 1            | 1 | 1  | ✓   |
| AA | 161.7104.PC                            |             | 1 |   |          | ✓        | 1 |   |   |     |     | 1  | 1            | 1 | 1  | ✓   |
| В  | 161.7126<br>161.7124.PC<br>161.7110.PC | ✓           |   |   | <b>√</b> | <b>√</b> | ✓ |   |   |     |     | 1  |              |   |    |     |
| BB | 161.7113.PC                            |             | 1 |   | 1        |          | 1 |   |   |     |     | 1  | 1            | 1 | 1  | ✓   |
| BB | 161.7114.PC                            |             | 1 |   |          | 1        | 1 |   |   |     |     | 1  | 1            | 1 | 1  | ✓   |
| С  | 061.7137.PC                            | 1           |   |   | 1        | ✓        | 1 |   |   |     |     | 1  |              |   |    |     |
| D  | 161.7126<br>161.7124.PC<br>161.7101.PC | ✓           |   |   | 1        | 1        | ✓ |   |   |     |     | 1  |              |   |    |     |
| E  | 161.7126<br>161.7124.PC<br>161.7111.PC | 1           |   |   | 1        | <b>J</b> | ✓ |   |   |     |     | 1  |              |   |    |     |

#### A. DESIGN HANDLE

Also available with built-in cylinder lock (ref. AA)

#### **B. COMFORT HANDLE**

Also available with built-in cylinder lock (ref. BB)

#### C. REDUCED HANDLE