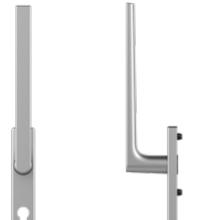

#### D. DESIGN HANDLE OFFSET

**E. COMFORT HANDLE OFFSET** 

|    |                                        | <b>\\\\</b> |   | 0 | _        |          | ^ | ^ |   | ::: |     | D2 | <br><b>7</b> |   |    |     |
|----|----------------------------------------|-------------|---|---|----------|----------|---|---|---|-----|-----|----|--------------|---|----|-----|
|    |                                        |             |   | - | <b>5</b> |          |   |   | 4 |     | *** |    |              | V | ** | *** |
| Α  | 161.7126<br>161.7124.PC<br>161.7100.PC | 1           |   |   | 1        | 1        | ✓ |   |   |     |     | ✓  |              |   |    |     |
| AA | 161.7103.PC                            |             | 1 |   | 1        |          | 1 |   |   |     |     | 1  | 1            | 1 | 1  | ✓   |
| AA | 161.7104.PC                            |             | 1 |   |          | ✓        | 1 |   |   |     |     | 1  | 1            | 1 | 1  | ✓   |
| В  | 161.7126<br>161.7124.PC<br>161.7110.PC | ✓           |   |   | <b>√</b> | <b>√</b> | ✓ |   |   |     |     | 1  |              |   |    |     |
| BB | 161.7113.PC                            |             | 1 |   | 1        |          | 1 |   |   |     |     | 1  | 1            | 1 | 1  | ✓   |
| BB | 161.7114.PC                            |             | 1 |   |          | 1        | 1 |   |   |     |     | 1  | 1            | 1 | 1  | ✓   |
| С  | 061.7137.PC                            | 1           |   |   | 1        | ✓        | 1 |   |   |     |     | 1  |              |   |    |     |
| D  | 161.7126<br>161.7124.PC<br>161.7101.PC | ✓           |   |   | 1        | 1        | ✓ |   |   |     |     | 1  |              |   |    |     |
| E  | 161.7126<br>161.7124.PC<br>161.7111.PC | 1           |   |   | 1        | <b>J</b> | ✓ |   |   |     |     | 1  |              |   |    |     |

#### D. DESIGN HANDLE OFFSET

#### **E. COMFORT HANDLE OFFSET**