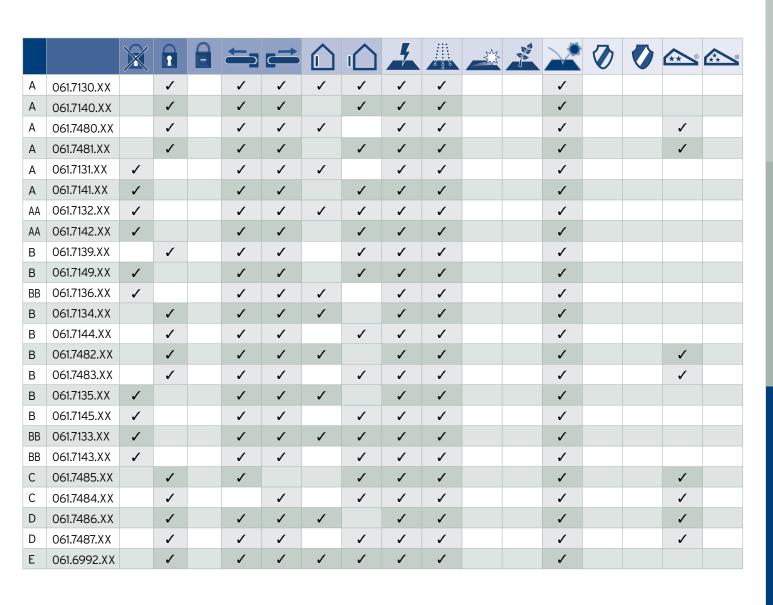

## D. SECURITY DOOR PULL

|    |          |   |   |   |   |   | • | • | _ | ••• |                                        | <b>A</b> | 147 |   |    |             |
|----|----------|---|---|---|---|---|---|---|---|-----|----------------------------------------|----------|-----|---|----|-------------|
|    |          |   |   |   |   |   |   |   | 4 |     | ************************************** |          |     |   | ** | <b>*</b> ** |
| Α  | 061.8940 | ✓ |   |   | ✓ | 1 | 1 |   |   |     | 1                                      |          |     |   |    |             |
| Α  | 061.8922 | 1 |   |   | 1 | 1 |   | 1 |   |     | 1                                      |          |     |   |    |             |
| Α  | 061.8942 |   | 1 |   | ✓ | ✓ | 1 |   |   |     | 1                                      |          |     |   |    |             |
| Α  | 061.8924 |   | 1 |   | ✓ | ✓ |   | ✓ |   |     | ✓                                      |          |     |   |    |             |
| AA | 061.8929 | ✓ |   |   | 1 | ✓ | 1 |   |   |     | ✓                                      |          |     |   |    |             |
| AA | 061.8930 | ✓ |   |   | 1 | ✓ |   | 1 |   |     | ✓                                      |          |     |   |    |             |
| В  | 061.8925 | ✓ |   |   |   | ✓ |   | ✓ |   |     | ✓                                      |          |     |   |    |             |
| В  | 061.8926 | 1 |   |   | 1 |   |   | ✓ |   |     | ✓                                      |          |     |   |    |             |
| В  | 061.8927 |   | 1 |   |   | ✓ |   | ✓ |   |     | 1                                      |          |     |   |    |             |
| В  | 061.8928 |   | 1 |   | 1 |   |   | 1 |   |     | 1                                      |          |     |   |    |             |
| С  | 061.8931 | ✓ |   |   | ✓ | 1 | 1 |   |   |     | 1                                      |          |     | 1 | 1  | 1           |
| С  | 061.8932 | ✓ |   |   | ✓ | ✓ |   | 1 |   |     | 1                                      |          |     | 1 | ✓  | ✓           |
| CC | 061.8933 |   | 1 |   | ✓ | 1 | 1 |   |   |     | 1                                      |          |     | ✓ | ✓  | ✓           |
| CC | 061.8934 |   | 1 | 1 | 1 | 1 |   | 1 |   |     | 1                                      |          |     | ✓ | 1  | 1           |
| CC | 061.8935 |   | 1 |   | ✓ | 1 |   | 1 |   |     | 1                                      |          |     | 1 | 1  | ✓           |
| D  | 061.8936 |   | 1 | 1 |   | 1 |   | 1 |   |     | 1                                      |          |     | ✓ | 1  | 1           |
| D  | 061.8937 |   | 1 | 1 | 1 |   |   | 1 |   |     | 1                                      |          |     | ✓ | 1  | ✓           |
| D  | 061.8959 |   |   |   |   | 1 |   | 1 |   |     | 1                                      |          |     | ✓ | 1  | ✓           |
| D  | 061.8960 |   |   |   | 1 |   |   | 1 |   |     | 1                                      |          |     | ✓ | 1  | 1           |
| Е  | 061.8938 |   | 1 |   | 1 | 1 | 1 | 1 |   |     | 1                                      |          |     |   |    |             |