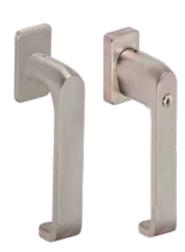

# 1.3. SLIDING DOORS

A. DESIGN HANDLE

**B. COMFORT** HANDLE

D. COMFORT **HANDLE OFFSET** 