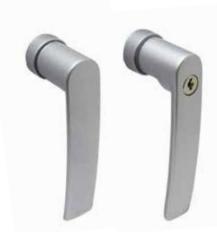

#### A. DESIGN HANDLE

Also available with built-in cylinder lock (ref. AA)

#### **B. COMFORT HANDLE**

Also available with built-in cylinder lock (ref. BB)