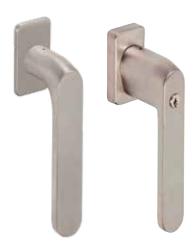

# 1.3. SLIDING DOORS

A. DESIGN HANDLE

**B. COMFORT** HANDLE

D. COMFORT **HANDLE OFFSET** 