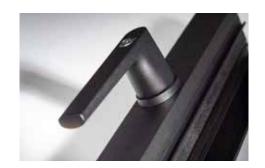

# **SAFETY**

The Touch Security handles and cup handles are burglar proof. Door handles are fitted with a long shield in solid aluminium, making the cylinder almost impossible to access, and even harder to break.