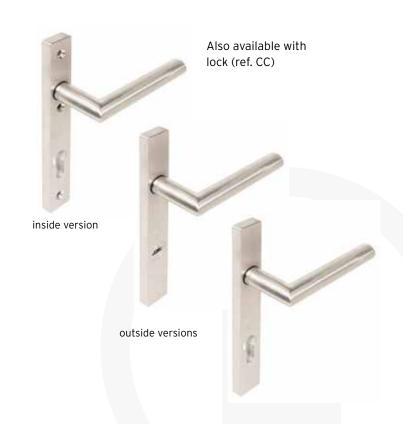

#### A. STANDARD HANDLE

#### **B. HANDLE WITH CYLINDER**

Available in standard and specific for tilt before turn.

|   |          |   |   |   |   |   | , |   | ,                                      |  |          |    |     |
|---|----------|---|---|---|---|---|---|---|----------------------------------------|--|----------|----|-----|
|   |          | X |   |   |   |   |   | 4 | ************************************** |  | <b>Ø</b> | ** | *** |
| Α | 061.8961 | ✓ |   | 1 | 1 | ✓ |   |   | 1                                      |  |          |    |     |
| В | 061.8962 |   | ✓ | ✓ | ✓ | ✓ |   |   | ✓                                      |  |          |    |     |
| В | 061.8963 |   | 1 |   | 1 | ✓ |   |   | 1                                      |  |          |    |     |
| В | 061.8964 |   | ✓ | ✓ |   | ✓ |   |   | ✓                                      |  |          |    |     |