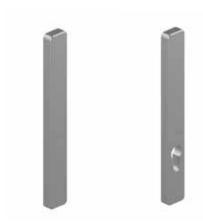

| 1 |          |          |           |   |

#### **E. COVER PLATE**





#### A. STANDARD HANDLE



#### **B. RECESSED HANDLE**



|   |             | X |   |   |   |   |   | 4 |   | \$\hat{\chi}\$ | * | <b>Ø</b> | <b>Ø</b> | ** |   |
|---|-------------|---|---|---|---|---|---|---|---|----------------|---|----------|----------|----|---|
| Α | 061.6365.XX |   | 1 | 1 | ✓ | 1 |   | ✓ | 1 |                | ✓ |          |          |    |   |
| Α | 061.6366.XX |   | 1 | 1 | 1 |   | 1 | 1 | 1 |                | ✓ |          |          |    |   |
| Α | 061.6367.XX | 1 |   | 1 | 1 | 1 |   | 1 | 1 |                | 1 |          |          |    |   |
| Α | 061.6368.XX | 1 |   | 1 | 1 |   | 1 | 1 | 1 |                | 1 |          |          |    |   |
| В | 061.6369.XX | 1 |   | 1 | ✓ |   | ✓ | ✓ | 1 |                | ✓ |          |          | 1  | 1 |





## **