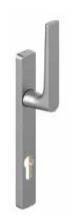

# 1.3. SLIDING DOORS

A. DESIGN HANDLE

**B. COMFORT** HANDLE

D. COMFORT **HANDLE OFFSET** 