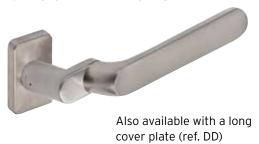

#### **B. HANDLE WITH CYLINDER**

Available in standard and specific for tilt before turn.

|   |          |   |   |   |   |   | , |   | ,                                      |  |          |    |     |
|---|----------|---|---|---|---|---|---|---|----------------------------------------|--|----------|----|-----|
|   |          | X |   |   |   |   |   | 4 | ************************************** |  | <b>Ø</b> | ** | *** |
| Α | 061.8961 | ✓ |   | 1 | 1 | ✓ |   |   | 1                                      |  |          |    |     |
| В | 061.8962 |   | ✓ | ✓ | ✓ | ✓ |   |   | ✓                                      |  |          |    |     |
| В | 061.8963 |   | 1 |   | 1 | ✓ |   |   | 1                                      |  |          |    |     |
| В | 061.8964 |   | ✓ | ✓ |   | ✓ |   |   | ✓                                      |  |          |    |     |