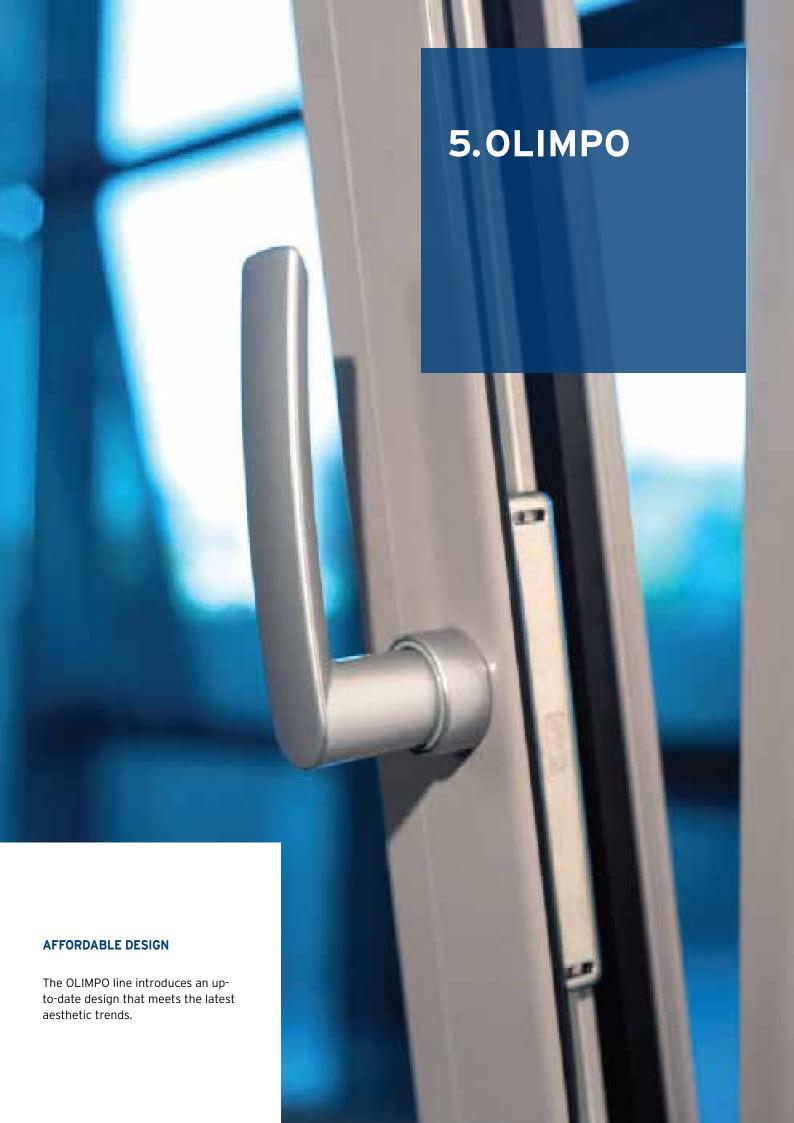

# DESIGN

The PuRity range is fully adapted to the use- and design needs of constructors. The result is a minimal, classical and rational design that will give the Reynaers systems a unique touch.

#### INSTALLATION

We also provide the handles with their own unique new-generation mechanism, named Cliq-Claq. This mechanism slides over the square spindle of the doors or windows, and then snaps into place. Consequently, it ensures stronger fixation and allows the handle to return to the perfect position.