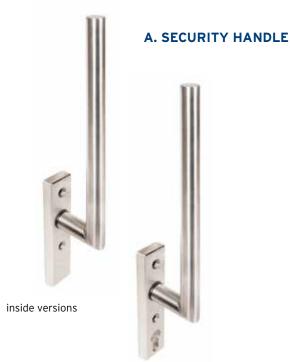

# **SAFETY**

CONTOUR handles contribute to your safety. Most of the handles have an SKG\*\* or even SKG\*\*\* classification and are applicable on Reynaers Certified RC2 systems, which means they are highly resistant against burglary.