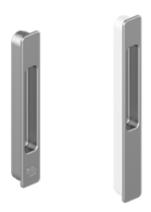

# 1.4. LIFT AND SLIDE DOORS

A. DESIGN HANDLE

**B. COMFORT HANDLE** 

C. RECESSED HANDLE

|   |             | X |   |   |   |   | ı | 4 | 0 0 0 | - A |   | * | <b>Ø</b> | <b>Ø</b> | <b>***</b> |
|---|-------------|---|---|---|---|---|---|---|-------|-----|---|---|----------|----------|------------|
| Α | 061.7105.PC |   | 1 | 1 | 1 | 1 | 1 |   |       |     | 1 |   |          |          |            |
| Α | 061.7106.PC | 1 |   | 1 | 1 | 1 | 1 |   |       |     | 1 |   |          |          |            |
| В | 061.7115.PC |   | 1 | 1 | 1 | 1 | 1 |   |       |     | 1 |   |          |          |            |
| В | 061.7116.PC | 1 |   | 1 | 1 | 1 | 1 |   |       |     | 1 |   |          |          |            |
| С | 061.7112.PC | 1 |   | 1 | 1 | 1 | 1 |   |       |     | 1 |   |          |          |            |