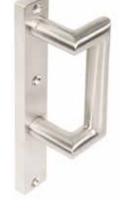

.8937 |   | 1 | 1 | 1 |   |   | 1 |   |     | 1                                      |          |     | ✓ | 1  | ✓           |
| D  | 061.8959 |   |   |   |   | 1 |   | 1 |   |     | 1                                      |          |     | ✓ | 1  | ✓           |
| D  | 061.8960 |   |   |   | 1 |   |   | 1 |   |     | 1                                      |          |     | ✓ | 1  | 1           |
| Е  | 061.8938 |   | 1 |   | 1 | 1 | 1 | 1 |   |     | 1                                      |          |     |   |    |             |



#### A. STANDARD HANDLE



ACCESSORIES



# C. CYLINDER COVER

Separate cylinder cover available for Contour door and sliding elements handles. Combined with short faceplate.

AA. Short cover plate

#### **B. SECURITY HANDLE**







# D. SECURITY DOOR PULL







|    |          | X |   |   |   |   |   |   | 4 | *** | * | * | <b>Ø</b> | <b>Ø</b> | <b>★★</b> |   |
|----|----------|---|---|---|---|---|---|---|---|-----|---|---|----------|----------|-----------|---|
| Α  | 061.8940 | 1 |   |   | 1 | 1 | 1 |   |   | ✓   |   |   |          |          |           |   |
| Α  | 061.8942 |   | 1 |   | 1 | 1 | 1 |   |   | 1   |   |   |          |          |           |   |
| Α  | 061.8941 | 1 |   |   | 1 | 1 |   | 1 |   | 1   |   |   |          |          |           |   |
| Α  | 061.8943 |   | 1 |   | 1 | 1 |   | 1 |   | 1   |   |   |          |          |           |   |
| AA | 060.8929 | 1 |   |   | 1 | ✓ | 1 |   |   | ✓   |   |   |          |          |           |   |
| AA | 060.8930 | 1 |   |   | 1 | 1 |   | 1 |   | ✓   |   |   |          |