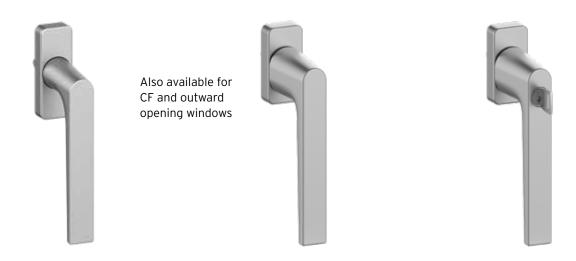

#### A. DESIGN HANDLE

Also available with built-in cylinder lock (ref. AA)

#### **B. COMFORT HANDLE**

Also available with built-in cylinder lock (ref. BB)

#### C. REDUCED HANDLE

#### D. DESIGN HANDLE OFFSET

**E. COMFORT HANDLE OFFSET** 

|    |                                        | <b>\\\\</b> |   | 0 | _        |          | ^ | ^ |   | ::: |     | D2 | <br><b>7</b> |   |    |     |
|----|----------------------------------------|-------------|---|---|----------|----------|---|---|---|-----|-----|----|--------------|---|----|-----|
|    |                                        |             |   | - | <b>5</b> |          |   |   | 4 |     | *** |    |              | V | ** | *** |
| Α  | 161.7126<br>161.7124.PC<br>161.7100.PC | 1           |   |   | 1        | 1        | ✓ |   |   |     |     | ✓  |              |   |    |     |
| AA | 161.7103.PC                            |             | 1 |   | 1        |          | 1 |   |   |     |     | 1  | 1            | 1 | 1  | ✓   |
| AA | 161.7104.PC                            |             | 1 |   |          | ✓        | 1 |   |   |     |     | 1  | 1            | 1 | 1  | ✓   |
| В  | 161.7126<br>161.7124.PC<br>161.7110.PC | ✓           |   |   | <b>√</b> | <b>√</b> | ✓ |   |   |     |     | 1  |              |   |    |     |
| BB | 161.7113.PC                            |             | 1 |   | 1        |          | 1 |   |   |     |     | 1  | 1            | 1 | 1  | ✓   |
| BB | 161.7114.PC                            |             | 1 |   |          | 1        | 1 |   |   |     |     | 1  | 1            | 1 | 1  | ✓   |
| С  | 061.7137.PC                            | 1           |   |   | 1        | ✓        | 1 |   |   |     |     | 1  |              |   |    |     |
| D  | 161.7126<br>161.7124.PC<br>161.7101.PC | ✓           |   |   | 1        | 1        | ✓ |   |   |     |     | 1  |              |   |    |     |
| E  | 161.7126<br>161.7124.PC<br>161.7111.PC | 1           |   |   | 1        | <b>J</b> | ✓ |   |   |     |     | 1  |              |   |    |     |