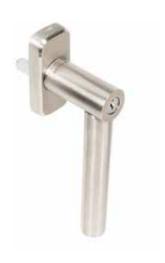

#### A. STANDARD HANDLE

#### **B. HANDLE WITH CYLINDER**

Available in standard and specific for tilt before turn.

|   |          |   |   |   |   |   | , |   | ,                                      |  |          |    |     |
|---|----------|---|---|---|---|---|---|---|----------------------------------------|--|----------|----|-----|
|   |          | X |   |   |   |   |   | 4 | ************************************** |  | <b>Ø</b> | ** | *** |
| Α | 061.8961 | ✓ |   | 1 | 1 | ✓ |   |   | 1                                      |  |          |    |     |
| В | 061.8962 |   | ✓ | ✓ | ✓ | ✓ |   |   | ✓                                      |  |          |    |     |
| В | 061.8963 |   | 1 |   | 1 | ✓ |   |   | 1                                      |  |          |    |     |
| В | 061.8964 |   | ✓ | ✓ |   | ✓ |   |   | ✓                                      |  |          |    |     |