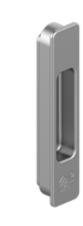

#### F. PZ CYLINDER COVER

separate cylinder cover available with PuRity design in different dimensions and cylinder types

|    |                                        | X        |   |   |   |          |   | 4 | *** | THE STATE OF THE S | * | <b>Ø</b> |   | <b>**</b> | <b>₹</b> * |
|----|----------------------------------------|----------|---|---|---|----------|---|---|-----|--------------------------------------------------------------------------------------------------------------------------------------------------------------------------------------------------------------------------------------------------------------------------------------------------------------------------------------------------------------------------------------------------------------------------------------------------------------------------------------------------------------------------------------------------------------------------------------------------------------------------------------------------------------------------------------------------------------------------------------------------------------------------------------------------------------------------------------------------------------------------------------------------------------------------------------------------------------------------------------------------------------------------------------------------------------------------------------------------------------------------------------------------------------------------------------------------------------------------------------------------------------------------------------------------------------------------------------------------------------------------------------------------------------------------------------------------------------------------------------------------------------------------------------------------------------------------------------------------------------------------------------------------------------------------------------------------------------------------------------------------------------------------------------------------------------------------------------------------------------------------------------------------------------------------------------------------------------------------------------------------------------------------------------------------------------------------------------------------------------------------------|---|----------|---|-----------|------------|
| Α  | 161.7125<br>161.7124.PC<br>161.7100.PC | ✓        |   | • | 1 | ✓        | ✓ |   |     | ✓                                                                                                                                                                                                                                                                                                                                                                                                                                                                                                                                                                                                                                                                                                                                                                                                                                                                                                                                                                                                                                                                                                                                                                                                                                                                                                                                                                                                                                                                                                                                                                                                                                                                                                                                                                                                                                                                                                                                                                                                                                                                                                                              |   |          |   |           |            |
| AA | 161.7469.PC<br>161.7100.PC             |          | 1 | 1 |   | 1        | ✓ |   |     | ✓                                                                                                                                                                                                                                                                                                                                                                                                                                                                                                                                                                                                                                                                                                                                                                                                                                                                                                                                                                                                                                                                                                                                                                                                                                                                                                                                                                                                                                                                                                                                                                                                                                                                                                                                                                                                                                                                                                                                                                                                                                                                                                                              |   | 1        | 1 | ✓         | 1          |
| AA | 161.7470.PC<br>161.7100.PC             |          | ✓ |   | 1 | ✓        | ✓ |   |     | ✓                                                                                                                                                                                                                                                                                                                                                                                                                                                                                                                                                                                                                                                                                                                                                                                                                                                                                                                                                                                                                                                                                                                                                                                                                                                                                                                                                                                                                                                                                                                                                                                                                                                                                                                                                                                                                                                                                                                                                                                                                                                                                                                              |   | 1        | ✓ | ✓         | ✓          |
| В  | 161.7125<br>161.7124.PC<br>161.7110.PC | 1        |   | J | 1 | 1        | 1 |   |     | ✓                                                                                                                                                                                                                                                                                                                                                                                                                                                                                                                                                                                                                                                                                                                                                                                                                                                                                                                                                                                                                                                                                                                                                                                                                                                                                                                                                                                                                                                                                                                                                                                                                                                                                                                                                                                                                                                                                                                                                                                                                                                                                                                              |   |          |   |           |            |
| BB | 161.7469.PC<br>161.7110.PC             |          | 1 | ✓ |   | ✓        | ✓ |   |     | ✓                                                                                                                                                                                                                                                                                                                                                                                                                                                                                                                                                                                                                                                                                                                                                                                                                                                                                                                                                                                                                                                                                                                                                                                                                                                                                                                                                                                                                                                                                                                                                                                                                                                                                                                                                                                                                                                                                                                                                                                                                                                                                                                              |   | 1        | ✓ | ✓         | 1          |
| BB | 161.7470.PC<br>161.7110.PC             |          | 1 |   | 1 | ✓        | 1 |   |     | 1                                                                                                                                                                                                                                                                                                                                                                                                                                                                                                                                                                                                                                                                                                                                                                                                                                                                                                                                                                                                                                                                                                                                                                                                                                                                                                                                                                                                                                                                                                                                                                                                                                                                                                                                                                                                                                                                                                                                                                                                                                                                                                                              |   | 1        | 1 | 1         | 1          |
| C* | 161.7363.PC                            | 1        |   | 1 | 1 | 1        | 1 |   |     | 1                                                                                                                                                                                                                                                                                                                                                                                                                                                                                                                                                                                                                                                                                                                                                                                                                                                                                                                                                                                                                                                                                                                                                                                                                                                                                                                                                                                                                                                                                                                                                                                                                                                                                                                                                                                                                                                                                                                                                                                                                                                                                                                              |   |          |   |           |            |
| C* | 161.7364.PC                            | 1        |   | 1 | 1 | 1        | 1 |   |     | ✓                                                                                                                                                                                                                                                                                                                                                                                                                                                                                                                                                                                                                                                                                                                                                                                                                                                                                                                                                                                                                                                                                                                                                                                                                                                                                                                                                                                                                                                                                                                                                                                                                                                                                                                                                                                                                                                                                                                                                                                                                                                                                                                              |   |          |   |           |            |
| D  | 161.7125<br>161.7124.PC<br>161.7101.PC | ✓        |   | 1 | ✓ | ✓        | 1 |   |     | ✓                                                                                                                                                                                                                                                                                                                                                                                                                                                                                                                                                                                                                                                                                                                                                                                                                                                                                                                                                                                                                                                                                                                                                                                                                                                                                                                                                                                                                                                                                                                                                                                                                                                                                                                                                                                                                                                                                                                                                                                                                                                                                                                              |   |          |   |           |            |
| DD | 161.7469.PC<br>161.7101.PC             |          | 1 | ✓ |   | 1        | ✓ |   |     | ✓                                                                                                                                                                                                                                                                                                                                                                                                                                                                                                                                                                                                                                                                                                                                                                                                                                                                                                                                                                                                                                                                                                                                                                                                                                                                                                                                                                                                                                                                                                                                                                                                                                                                                                                                                                                                                                                                                                                                                                                                                                                                                                                              |   | 1        | ✓ | 1         | 1          |
| DD | 161.7470.PC<br>161.7101.PC             |          | ✓ |   | 1 | 1        | 1 |   |     | 1                                                                                                                                                                                                                                                                                                                                                                                                                                                                                                                                                                                                                                                                                                                                                                                                                                                                                                                                                                                                                                                                                                                                                                                                                                                                                                                                                                                                                                                                                                                                                                                                                                                                                                                                                                                                                                                                                                                                                                                                                                                                                                                              |   | ✓        | 1 | 1         | 1          |
| Е  | 161.7125<br>161.7124.PC<br>161.7111.PC | <b>√</b> |   | 1 | 1 | ✓        | 1 |   |     | ✓                                                                                                                                                                                                                                                                                                                                                                                                                                                                                                                                                                                                                                                                                                                                                                                                                                                                                                                                                                                                                                                                                                                                                                                                                                                                                                                                                                                                                                                                                                                                                                                                                                                                                                                                                                                                                                                                                                                                                                                                                                                                                                                              |   |          |   |           |            |
| E  | 161.7469.PC<br>161.7111.PC             |          | 1 | ✓ |   | ✓        | ✓ |   |     | ✓                                                                                                                                                                                                                                                                                                                                                                                                                                                                                                                                                                                                                                                                                                                                                                                                                                                                                                                                                                                                                                                                                                                                                                                                                                                                                                                                                                                                                                                                                                                                                                                                                                                                                                                                                                                                                                                                                                                                                                                                                                                                                                                              |   | 1        | ✓ | 1         | 1          |
| E  | 161.7470.PC<br>161.7111.PC             |          | 1 |   | 1 | 1        | 1 |   |     | 1                                                                                                                                                                                                                                                                                                                                                                                                                                                                                                                                                                                                                                                                                                                                                                                                                                                                                                                                                                                                                                                                                                                                                                                                                                                                                                                                                                                                                                                                                                                                                                                                                                                                                                                                                                                                                                                                                                                                                                                                                                                                                                                              |   | 1        | 1 | 1         | 1          |
| F  | 061.7146.PC                            |          | 1 | 1 | 1 | 1        | 1 |   |     | 1                                                                                                                                                                                                                                                                                                                                                                                                                                                                                                                                                                                                                                                                                                                                                                                                                                                                                                                                                                                                                                                                                                                                                                                                                                                                                                                                                                                                                                                                                                                                                                                                                                                                                                                                                                                                                                                                                                                                                                                                                                                                                                                              |   |          |   |           |            |
| F  | 061.7147.PC                            |          | 1 | 1 | 1 | 1        | 1 |   |     | 1                                                                                                                                                                                                                                                                                                                                                                                                                                                                                                                                                                                                                                                                                                                                                                                                                                                                                                                                                                                                                                                                                                                                                                                                                                                                                                                                                                                                                                                                                                                                                                                                                                                                                                                                                                                                                                                                                                                                                                                                                                                                                                                              |   |          |   |           |            |
| F  | 061.7148.PC                            |          | 1 | 1 | 1 | <b>√</b> | 1 |   |     | 1                                                                                                                                                                                                                                                                                                                                                                                                                                                                                                                                                                                                                                                                                                                                                                                                                                                                                                                                                                                                                                                                                                                                                                                                                                                                                                                                                                                                                                                                                                                                                                                                                                                                                                                                                                                                                                                                                                                                                                                                                                                                                                                              |   |          |   |           |            |