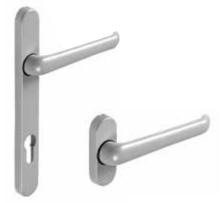

#### A. STANDARD HANDLE

#### **B. HANDLE WITH CYLINDER**

Available in standard and specific for tilt before turn.

|   |          |   |   |   |   |   | , |   | ,                                      |  |          |    |     |
|---|----------|---|---|---|---|---|---|---|----------------------------------------|--|----------|----|-----|
|   |          | X |   |   |   |   |   | 4 | ************************************** |  | <b>Ø</b> | ** | *** |
| Α | 061.8961 | ✓ |   | 1 | 1 | ✓ |   |   | 1                                      |  |          |    |     |
| В | 061.8962 |   | ✓ | ✓ | ✓ | ✓ |   |   | ✓                                      |  |          |    |     |
| В | 061.8963 |   | 1 |   | 1 | ✓ |   |   | 1                                      |  |          |    |     |
| В | 061.8964 |   | ✓ | ✓ |   | ✓ |   |   | ✓                                      |  |          |    |     |