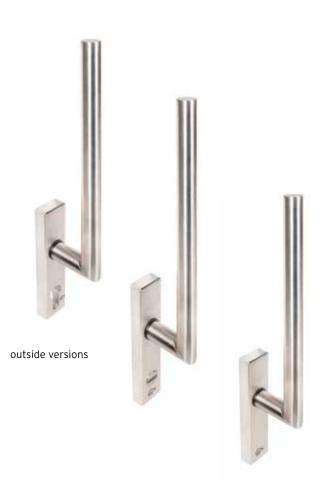

# **SAFETY**

CONTOUR handles contribute to your safety. Most of the handles have an SKG\*\* or even SKG\*\*\* classification and are applicable on Reynaers Certified RC2 systems, which means they are highly resistant against burglary.