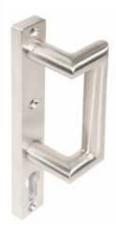

## D. SECURITY DOOR PULL

|    |          |   |   |   |   |   | • | • | _ | ••• |                                        | <b>A</b> | 147 |   |    |             |
|----|----------|---|---|---|---|---|---|---|---|-----|----------------------------------------|----------|-----|---|----|-------------|
|    |          |   |   |   |   |   |   |   | 4 |     | ************************************** |          |     |   | ** | <b>*</b> ** |
| Α  | 061.8940 | ✓ |   |   | ✓ | 1 | 1 |   |   |     | 1                                      |          |     |   |    |             |
| Α  | 061.8922 | 1 |   |   | 1 | 1 |   | 1 |   |     | 1                                      |          |     |   |    |             |
| Α  | 061.8942 |   | 1 |   | ✓ | ✓ | 1 |   |   |     | 1                                      |          |     |   |    |             |
| Α  | 061.8924 |   | 1 |   | ✓ | ✓ |   | ✓ |   |     | ✓                                      |          |     |   |    |             |
| AA | 061.8929 | ✓ |   |   | 1 | ✓ | 1 |   |   |     | ✓                                      |          |     |   |    |             |
| AA | 061.8930 | ✓ |   |   | 1 | ✓ |   | 1 |   |     | ✓                                      |          |     |   |    |             |
| В  | 061.8925 | ✓ |   |   |   | ✓ |   | ✓ |   |     | ✓                                      |          |     |   |    |             |
| В  | 061.8926 | 1 |   |   | 1 |   |   | ✓ |   |     | ✓                                      |          |     |   |    |             |
| В  | 061.8927 |   | 1 |   |   | ✓ |   | ✓ |   |     | 1                                      |          |     |   |    |             |
| В  | 061.8928 |   | 1 |   | 1 |   |   | 1 |   |     | 1                                      |          |     |   |    |             |
| С  | 061.8931 | ✓ |   |   | ✓ | 1 | 1 |   |   |     | 1                                      |          |     | 1 | 1  | 1           |
| С  | 061.8932 | ✓ |   |   | ✓ | ✓ |   | 1 |   |     | 1                                      |          |     | 1 | ✓  | ✓           |
| CC | 061.8933 |   | 1 |   | ✓ | 1 | 1 |   |   |     | 1                                      |          |     | ✓ | ✓  | ✓           |
| CC | 061.8934 |   | 1 | 1 | 1 | 1 |   | 1 |   |     | 1                                      |          |     | ✓ | 1  | 1           |
| CC | 061.8935 |   | 1 |   | ✓ | 1 |   | 1 |   |     | 1                                      |          |     | 1 | 1  | ✓           |
| D  | 061.8936 |   | 1 | 1 |   | 1 |   | 1 |   |     | 1                                      |          |     | ✓ | 1  | 1           |
| D  | 061.8937 |   | 1 | 1 | 1 |   |   | 1 |   |     | 1                                      |          |     | ✓ | 1  | ✓           |
| D  | 061.8959 |   |   |   |   | 1 |   | 1 |   |     | 1                                      |          |     | ✓ | 1  | ✓           |
| D  | 061.8960 |   |   |   | 1 |   |   | 1 |   |     | 1                                      |          |     | ✓ | 1  | 1           |
| Е  | 061.8938 |   | 1 |   | 1 | 1 | 1 | 1 |   |     | 1                                      |          |     |   |    |             |