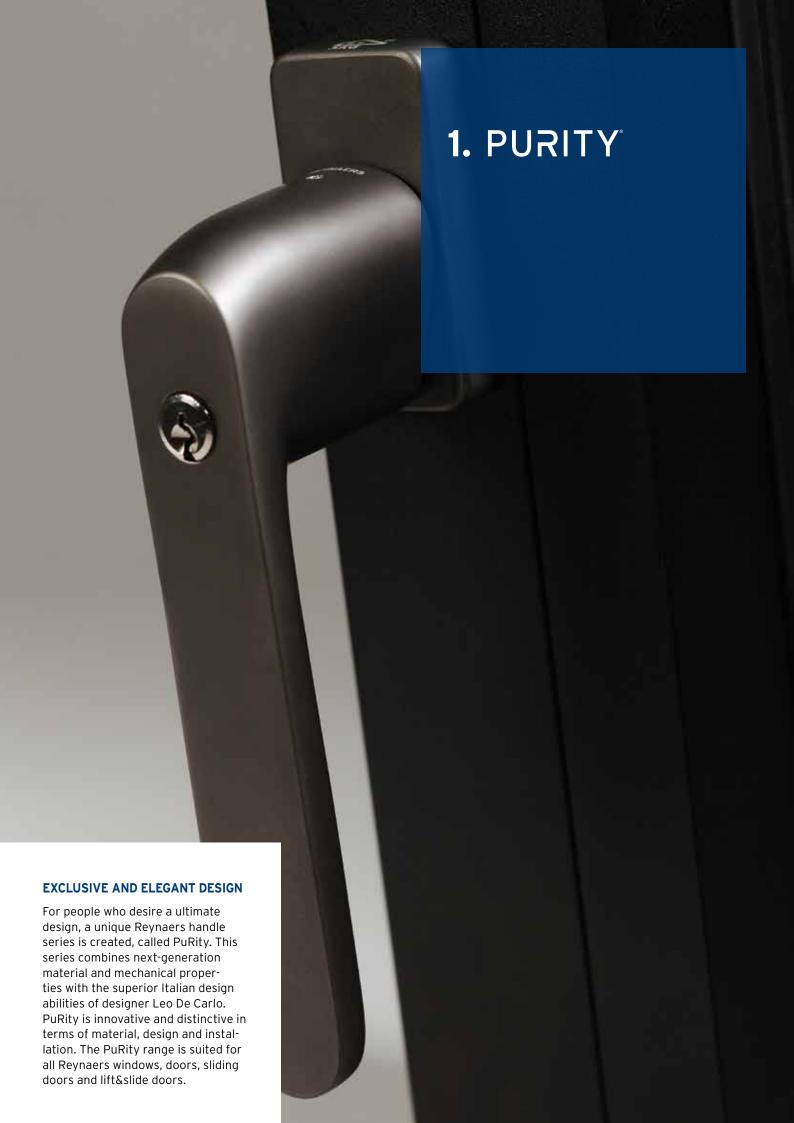

### **MATERIAL**

PuRity handles are made of a brand new material called PURA which is fully recyclable, 100% ecological, non-corrosive and anti-allergic. The unique BIOV or "Bioecologic Ion Overlay" process finishing is based on the deposition of gaseous metal ions, applied under vacuum. This coating is 100% ecological and recyclable which makes the handles extremely resistant against wear, very suited for aggressive environments and as an option even **anti-bacterial**. The combination of the material and surface treatment makes PuRity a sustainable handle!

# DESIGN

The PuRity range is fully adapted to the use- and design needs of constructors. The result is a minimal, classical and rational design that will give the Reynaers systems a unique touch.