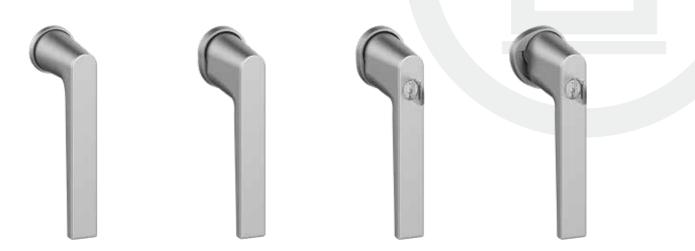

#### A. STANDARD HANDLE

#### **B. HANDLE WITH CYLINDER**

Available in standard and specific for tilt before turn.

|   |          |   |   |   |   |   | , |   | ,                                      |  |          |    |     |
|---|----------|---|---|---|---|---|---|---|----------------------------------------|--|----------|----|-----|
|   |          | X |   |   |   |   |   | 4 | ************************************** |  | <b>Ø</b> | ** | *** |
| Α | 061.8961 | ✓ |   | 1 | 1 | ✓ |   |   | 1                                      |  |          |    |     |
| В | 061.8962 |   | ✓ | ✓ | ✓ | ✓ |   |   | ✓                                      |  |          |    |     |
| В | 061.8963 |   | 1 |   | 1 | ✓ |   |   | 1                                      |  |          |    |     |
| В | 061.8964 |   | ✓ | ✓ |   | ✓ |   |   | ✓                                      |  |          |    |     |