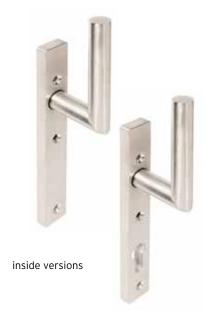

## D. SECURITY DOOR PULL

|    |          |   |   |   |   |   | • | • | _ | ••• |                                        | <b>A</b> | 147 |   |    |             |
|----|----------|---|---|---|---|---|---|---|---|-----|----------------------------------------|----------|-----|---|----|-------------|
|    |          |   |   |   |   |   |   |   | 4 |     | ************************************** |          |     |   | ** | <b>*</b> ** |
| Α  | 061.8940 | ✓ |   |   | ✓ | 1 | 1 |   |   |     | 1                                      |          |     |   |    |             |
| Α  | 061.8922 | 1 |   |   | 1 | 1 |   | 1 |   |     | 1                                      |          |     |   |    |             |
| Α  | 061.8942 |   | 1 |   | ✓ | ✓ | 1 |   |   |     | 1                                      |          |     |   |    |             |
| Α  | 061.8924 |   | 1 |   | ✓ | ✓ |   | ✓ |   |     | ✓                                      |          |     |   |    |             |
| AA | 061.8929 | ✓ |   |   | 1 | ✓ | 1 |   |   |     | ✓                                      |          |     |   |    |             |
| AA | 061.8930 | ✓ |   |   | 1 | ✓ |   | 1 |   |     | ✓                                      |          |     |   |    |             |
| В  | 061.8925 | ✓ |   |   |   | ✓ |   | ✓ |   |     | ✓                                      |          |     |   |    |             |
| В  | 061.8926 | 1 |   |   | 1 |   |   | ✓ |   |     | ✓                                      |          |     |   |    |             |
| В  | 061.8927 |   | 1 |   |   | ✓ |   | ✓ |   |     | 1                                      |          |     |   |    |             |
| В  | 061.8928 |   | 1 |   | 1 |   |   | 1 |   |     | 1                                      |          |     |   |    |             |
| С  | 061.8931 | ✓ |   |   | ✓ | 1 | 1 |   |   |     | 1                                      |          |     | 1 | 1  | 1           |
| С  | 061.8932 | ✓ |   |   | ✓ | ✓ |   | 1 |   |     | 1                                      |          |     | 1 | ✓  | ✓           |
| CC | 061.8933 |   | 1 |   | ✓ | 1 | 1 |   |   |     | 1                                      |          |     | ✓ | ✓  | ✓           |
| CC | 061.8934 |   | 1 | 1 | 1 | 1 |   | 1 |   |     | 1                                      |          |     | ✓ | 1  | 1           |
| CC | 061.8935 |   | 1 |   | ✓ | 1 |   | 1 |   |     | 1                                      |          |     | 1 | 1  | ✓           |
| D  | 061.8936 |   | 1 | 1 |   | 1 |   | 1 |   |     | 1                                      |          |     | ✓ | 1  | 1           |
| D  | 061.8937 |   | 1 | 1 | 1 |   |   | 1 |   |     | 1                                      |          |     | ✓ | 1  | ✓           |
| D  | 061.8959 |   |   |   |   | 1 |   | 1 |   |     | 1                                      |          |     | ✓ | 1  | ✓           |
| D  | 061.8960 |   |   |   | 1 |   |   | 1 |   |     | 1                                      |          |     | ✓ | 1  | 1           |
| Е  | 061.8938 |   | 1 |   | 1 | 1 | 1 | 1 |   |     | 1                                      |          |     |   |    |             |