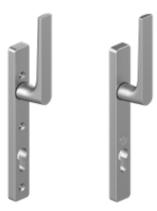

#### A. DESIGN HANDLE

Also available with built-in cylinder lock (ref. AA)

#### **B. COMFORT HANDLE**

Also available with built-in cylinder lock (ref. BB)

#### A. DESIGN HANDLE

#### **B. COMFORT HANDLE**