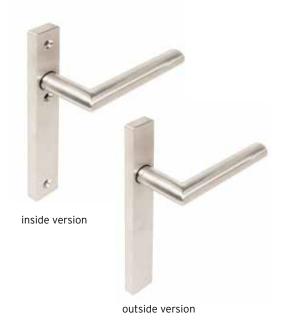

#### A. STANDARD HANDLE

#### **B. HANDLE WITH CYLINDER**

Available in standard and specific for tilt before turn.

|   |          |   |   |   |   |   | , |   | ,                                      |  |          |    |     |
|---|----------|---|---|---|---|---|---|---|----------------------------------------|--|----------|----|-----|
|   |          | X |   |   |   |   |   | 4 | ************************************** |  | <b>Ø</b> | ** | *** |
| Α | 061.8961 | ✓ |   | 1 | 1 | ✓ |   |   | 1                                      |  |          |    |     |
| В | 061.8962 |   | ✓ | ✓ | ✓ | ✓ |   |   | ✓                                      |  |          |    |     |
| В | 061.8963 |   | 1 |   | 1 | ✓ |   |   | 1                                      |  |          |    |     |
| В | 061.8964 |   | ✓ | ✓ |   | ✓ |   |   | ✓                                      |  |          |    |     |