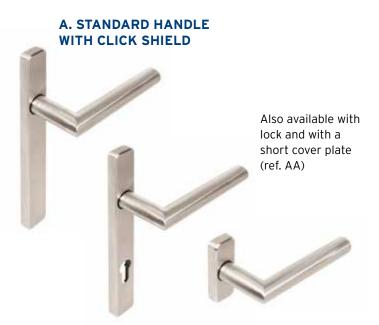

turn.

|   |          |   |   |   |   |   | , |   | ,                                      |  |          |    |     |
|---|----------|---|---|---|---|---|---|---|----------------------------------------|--|----------|----|-----|
|   |          | X |   |   |   |   |   | 4 | ************************************** |  | <b>Ø</b> | ** | *** |
| Α | 061.8961 | ✓ |   | 1 | 1 | ✓ |   |   | 1                                      |  |          |    |     |
| В | 061.8962 |   | ✓ | ✓ | ✓ | ✓ |   |   | ✓                                      |  |          |    |     |
| В | 061.8963 |   | 1 |   | 1 | ✓ |   |   | 1                                      |  |          |    |     |
| В | 061.8964 |   | ✓ | ✓ |   | ✓ |   |   | ✓                                      |  |          |    |     |

# 2.2. DOORS



#### **B. DOOR PULL**





ACCESSORIES



# E. CYLINDER COVER

Separate cylinder cover available for Contour door and sliding elements handles.

# C. SECURITY HANDLE - FULL MATERIAL SHIELD





## D. SECURITY DOOR PULL



|    |          |   |   |   |   |   | • | • | _ | ••• |                                        | <b>A</b> | 147 |   |    |             |
|----|----------|---|---|---|---|---|---|---|---|-----|----------------------------------------|----------|-----|---|----|-------------|
|    |          |   |   |   |   |   |   |   | 4 |     | ************************************** |          |     |   | ** | <b>*</b> ** |
| Α  | 061.8940 | ✓ |   |   | ✓ | 1 | 1 |   |   |     | 1                                      |          |     |   |    |             |
| Α  | 061.8922 | 1 |   |