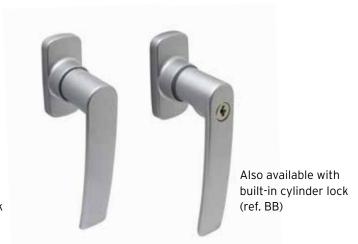

#### **B. COMFORT HANDLE**

Also available with built-in cylinder lock (ref. BB)