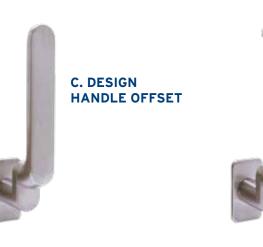

#### D. DESIGN HANDLE OFFSET

**E. COMFORT HANDLE OFFSET** 

|    |                                        | <b>\\\\</b> |   | 0 | _        |          | ^ | ^ |   | ::: |     | D2 | <br><b>7</b> |   |    |     |
|----|----------------------------------------|-------------|---|---|----------|----------|---|---|---|-----|-----|----|--------------|---|----|-----|
|    |                                        |             |   | - | <b>5</b> |          |   |   | 4 |     | *** |    |              | V | ** | *** |
| Α  | 161.7126<br>161.7124.PC<br>161.7100.PC | 1           |   |   | 1        | 1        | ✓ |   |   |     |     | ✓  |              |   |    |     |
| AA | 161.7103.PC                            |             | 1 |   | 1        |          | 1 |   |   |     |     | 1  | 1            | 1 | 1  | ✓   |
| AA | 161.7104.PC                            |             | 1 |   |          | ✓        | 1 |   |   |     |     | 1  | 1            | 1 | 1  | ✓   |
| В  | 161.7126<br>161.7124.PC<br>161.7110.PC | ✓           |   |   | <b>√</b> | <b>√</b> | ✓ |   |   |     |     | 1  |              |   |    |     |
| BB | 161.7113.PC                            |             | 1 |   | 1        |          | 1 |   |   |     |     | 1  | 1            | 1 | 1  | ✓   |
| BB | 161.7114.PC                            |             | 1 |   |          | 1        | 1 |   |   |     |     | 1  | 1            | 1 | 1  | ✓   |
| С  | 061.7137.PC                            | 1           |   |   | 1        | ✓        | 1 |   |   |     |     | 1  |              |   |    |     |
| D  | 161.7126<br>161.7124.PC<br>161.7101.PC | ✓           |   |   | 1        | 1        | ✓ |   |   |     |     | 1  |              |   |    |     |
| E  | 161.7126<br>161.7124.PC<br>161.7111.PC | 1           |   |   | 1        | <b>J</b> | ✓ |   |   |     |     | 1  |              |   |    |     |

#### D. DESIGN HANDLE OFFSET