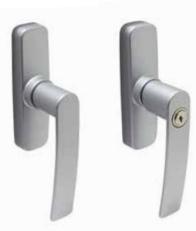

#### A. STANDARD HANDLE

#### **B. HANDLE WITH CYLINDER**

Available in standard and specific for tilt before turn.

|   |          |   |   |   |   |   | , |   | ,                                      |  |          |    |     |
|---|----------|---|---|---|---|---|---|---|----------------------------------------|--|----------|----|-----|
|   |          | X |   |   |   |   |   | 4 | ************************************** |  | <b>Ø</b> | ** | *** |
| Α | 061.8961 | ✓ |   | 1 | 1 | ✓ |   |   | 1                                      |  |          |    |     |
| В | 061.8962 |   | ✓ | ✓ | ✓ | ✓ |   |   | ✓                                      |  |          |    |     |
| В | 061.8963 |   | 1 |   | 1 | ✓ |   |   | 1                                      |  |          |    |     |
| В | 061.8964 |   | ✓ | ✓ |   | ✓ |   |   | ✓                                      |  |          |    |     |