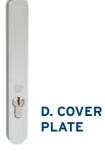

# C. CYLINDER COVER

Separate cylinder cover available for Contour door and sliding elements handles. Combined with short faceplate.

AA. Short cover plate