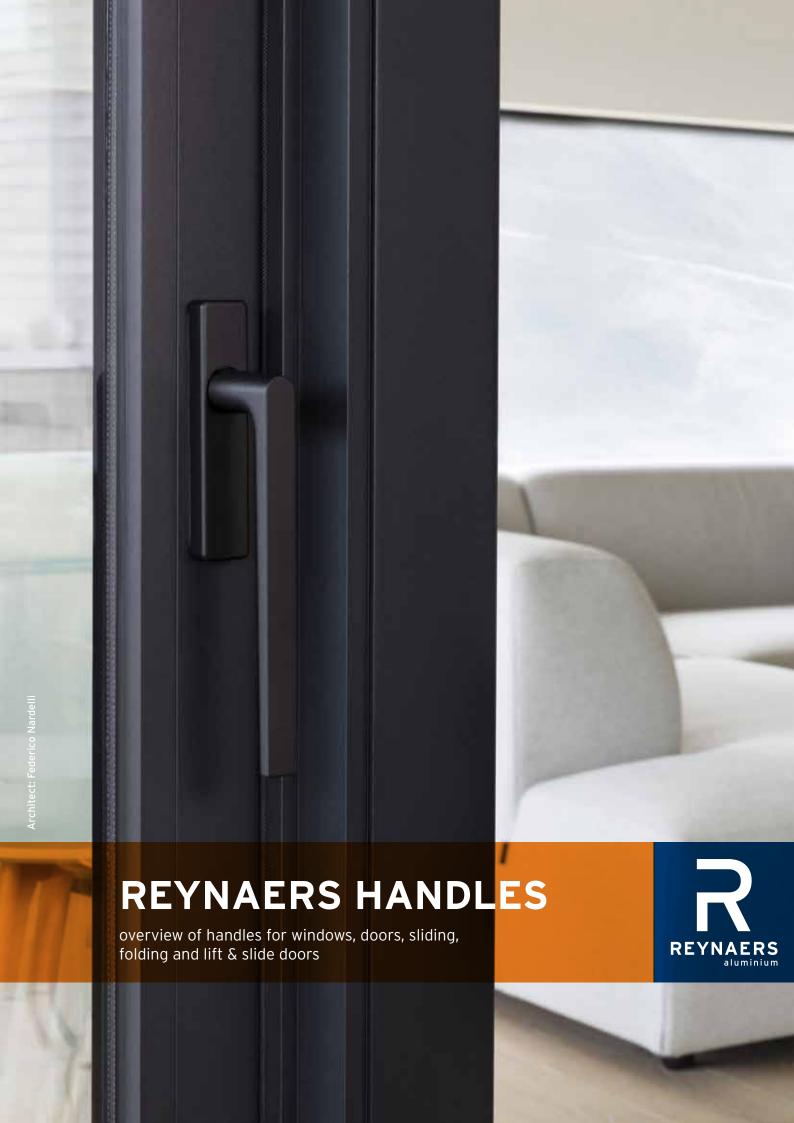

# DESIGN

The PuRity range is fully adapted to the use- and design needs of constructors. The result is a minimal, classical and rational design that will give the Reynaers systems a unique touch.

### **MATERIAL**

PuRity handles are made of a brand new material called PURA which is fully recyclable, 100% ecological, non-corrosive and anti-allergic. The unique BIOV or "Bioecologic Ion Overlay" process finishing is based on the deposition of gaseous metal ions, applied under vacuum. This coating is 100% ecological and recyclable which makes the handles extremely resistant against wear, very suited for aggressive environments and as an option even **anti-bacterial**. The combination of the material and surface treatment makes PuRity a sustainable handle!