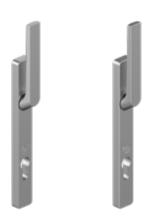

# 1.4. LIFT AND SLIDE DOORS

A. DESIGN HANDLE

**B. COMFORT HANDLE** 

C. RECESSED HANDLE

|   |             | X |   |   |   |   | ı | 4 | 0 0 0 | - A |   | * | <b>Ø</b> | <b>Ø</b> | <b>***</b> |
|---|-------------|---|---|---|---|---|---|---|-------|-----|---|---|----------|----------|------------|
| Α | 061.7105.PC |   | 1 | 1 | 1 | 1 | 1 |   |       |     | 1 |   |          |          |            |
| Α | 061.7106.PC | 1 |   | 1 | 1 | 1 | 1 |   |       |     | 1 |   |          |          |            |
| В | 061.7115.PC |   | 1 | 1 | 1 | 1 | 1 |   |       |     | 1 |   |          |          |            |
| В | 061.7116.PC | 1 |   | 1 | 1 | 1 | 1 |   |       |     | 1 |   |          |          |            |
| С | 061.7112.PC | 1 |   | 1 | 1 | 1 | 1 |   |       |     | 1 |   |          |          |            |