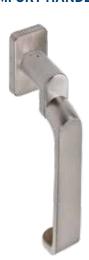

#### D. DESIGN HANDLE OFFSET

**E. COMFORT HANDLE OFFSET** 

|    |                                        | <b>\\\\</b> |   | 0 | _        |          | ^ | ^ |   | ::: |     | D2 | <br><b>7</b> |   |    |     |
|----|----------------------------------------|-------------|---|---|----------|----------|---|---|---|-----|-----|----|--------------|---|----|-----|
|    |                                        |             |   | - | <b>5</b> |          |   |   | 4 |     | *** |    |              | V | ** | *** |
| Α  | 161.7126<br>161.7124.PC<br>161.7100.PC | 1           |   |   | 1        | 1        | ✓ |   |   |     |     | ✓  |              |   |    |     |
| AA | 161.7103.PC                            |             | 1 |   | 1        |          | 1 |   |   |     |     | 1  | 1            | 1 | 1  | ✓   |
| AA | 161.7104.PC                            |             | 1 |   |          | ✓        | 1 |   |   |     |     | 1  | 1            | 1 | 1  | ✓   |
| В  | 161.7126<br>161.7124.PC<br>161.7110.PC | ✓           |   |   | <b>√</b> | <b>√</b> | ✓ |   |   |     |     | 1  |              |   |    |     |
| BB | 161.7113.PC                            |             | 1 |   | 1        |          | 1 |   |   |     |     | 1  | 1            | 1 | 1  | ✓   |
| BB | 161.7114.PC                            |             | 1 |   |          | 1        | 1 |   |   |     |     | 1  | 1            | 1 | 1  | ✓   |
| С  | 061.7137.PC                            | 1           |   |   | 1        | ✓        | 1 |   |   |     |     | 1  |              |   |    |     |
| D  | 161.7126<br>161.7124.PC<br>161.7101.PC | ✓           |   |   | 1        | 1        | ✓ |   |   |     |     | 1  |              |   |    |     |
| E  | 161.7126<br>161.7124.PC<br>161.7111.PC | 1           |   |   | 1        | <b>J</b> | ✓ |   |   |     |     | 1  |              |   |    |     |

#### D. DESIGN HANDLE OFFSET

#### **E. COMFORT HANDLE OFFSET**