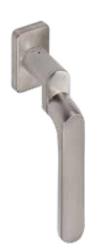

#### D. DESIGN HANDLE OFFSET

**E. COMFORT HANDLE OFFSET** 

|    |                                        | <b>\\\\</b> |   | 0 | _        |          | ^ | ^ |   | ::: |     | D2 | <br><b>7</b> |   |    |     |
|----|----------------------------------------|-------------|---|---|----------|----------|---|---|---|-----|-----|----|--------------|---|----|-----|
|    |                                        |             |   | - | <b>5</b> |          |   |   | 4 |     | *** |    |              | V | ** | *** |
| Α  | 161.7126<br>161.7124.PC<br>161.7100.PC | 1           |   |   | 1        | 1        | ✓ |   |   |     |     | ✓  |              |   |    |     |
| AA | 161.7103.PC                            |             | 1 |   | 1        |          | 1 |   |   |     |     | 1  | 1            | 1 | 1  | ✓   |
| AA | 161.7104.PC                            |             | 1 |   |          | ✓        | 1 |   |   |     |     | 1  | 1            | 1 | 1  | ✓   |
| В  | 161.7126<br>161.7124.PC<br>161.7110.PC | ✓           |   |   | <b>√</b> | <b>√</b> | ✓ |   |   |     |     | 1  |              |   |    |     |
| BB | 161.7113.PC                            |             | 1 |   | 1        |          | 1 |   |   |     |     | 1  | 1            | 1 | 1  | ✓   |
| BB | 161.7114.PC                            |             | 1 |   |          | 1        | 1 |   |   |     |     | 1  | 1            | 1 | 1  | ✓   |
| С  | 061.7137.PC                            | 1           |   |   | 1        | ✓        | 1 |   |   |     |     | 1  |              |   |    |     |
| D  | 161.7126<br>161.7124.PC<br>161.7101.PC | ✓           |   |   | 1        | 1        | ✓ |   |   |     |     | 1  |              |   |    |     |
| E  | 161.7126<br>161.7124.PC<br>161.7111.PC | 1           |   |   | 1        | <b>J</b> | ✓ |   |   |     |     | 1  |              |   |    |     |

#### D. DESIGN HANDLE OFFSET

#### **E. COMFORT HANDLE OFFSET**