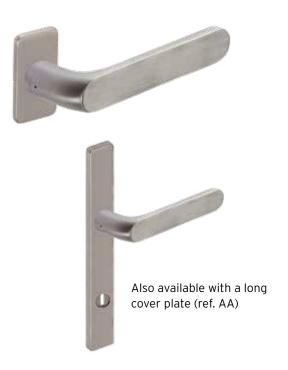

#### A. DESIGN HANDLE

Also available with built-in cylinder lock (ref. AA)

#### A. DESIGN HANDLE