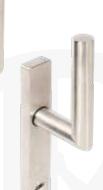

# 1.3. SLIDING DOORS

A. DESIGN HANDLE

**B. COMFORT** HANDLE

D. COMFORT **HANDLE OFFSET** 