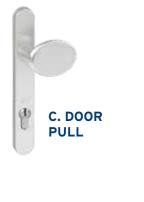

combination for any window or door system.



# **INSTALLATION**

The Horizon range has been a consistent companion for Reynaers profiles thought our the years. This allround, low entry handle range has a solution for every opening type, whether it is as simple as a window of as specific as a panic door.



# **COLOURS**

#### **AVAILABLE COLOURS**

The Horizon handles can either be anodized, or powder coated in one of our 400+ RAL-colours.



#### A. STANDARD HANDLE



Also available or CF and outward opening windows

#### **B. ROSELESS HANDLE**



Also available with built-in cylinder lock (ref. BB)





#### A. STANDARD & **SECURITY HANDLE**



Also available with a short cover plate (ref. AA)

#### **B. REDUCED & SECURITY HANDLE**



Also available with a short cover plate (ref. BB)









# E. CYLINDER COVER

Separate cylinder cover available for all Horizon door handles.











# **ACCESSORIES**



C. CYLINDER COVER separate cylinder cover

# D. SECURITY HANDLE



|    |             | X |   |   |   |   |   | 4 | 0 0 0 | \$\\\\\\\\\\\\\\\\\\\\\\\\\\\\\\\\\\\\\ | A SE | * | <b>Ø</b> | <b>Ø</b> | ** | *** |
|----|-------------|---|---|---|---|---|---|---|-------|-----------------------------------------|------|---|----------|----------|----|-----|
| Α  | 061.7130.XX |   | ✓ | 1 | 1 | 1 | 1 | 1 | ✓     |                                         |      | 1 |          |          |    |     |
| Α  | 061.7140.XX |   | 1 | 1 | 1 |   | 1 | 1 | 1     |                                         |      | 1 |          |          |    |     |
|    | 061.7131.XX |   | ✓ | ✓ | ✓ |