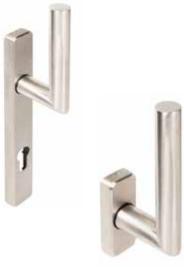

# 1.3. SLIDING DOORS

A. DESIGN HANDLE

**B. COMFORT** HANDLE

D. COMFORT **HANDLE OFFSET** 