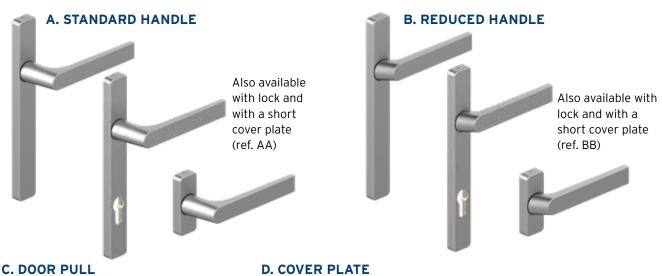

#### A. STANDARD HANDLE

#### **B. REDUCED HANDLE**

#### **B. DOOR PULL**

ACCESSORIES

#### A. STANDARD HANDLE

ACCESSORIES