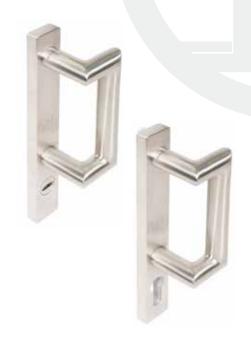

# C. SECURITY HANDLE - FULL MATERIAL SHIELD

## D. SECURITY DOOR PULL

|    |          |   |   |   |   |   | • | • | _ | ••• |                                        | <b>A</b> | 147 |   |    |             |
|----|----------|---|---|---|---|---|---|---|---|-----|----------------------------------------|----------|-----|---|----|-------------|
|    |          |   |   |   |   |   |   |   | 4 |     | ************************************** |          |     |   | ** | <b>*</b> ** |
| Α  | 061.8940 | ✓ |   |   | ✓ | 1 | 1 |   |   |     | 1                                      |          |     |   |    |             |
| Α  | 061.8922 | 1 |   |   | 1 | 1 |   | 1 |   |     | 1                                      |          |     |   |    |             |
| Α  | 061.8942 |   | 1 |   | ✓ | ✓ | 1 |   |   |     | 1                                      |          |     |   |    |             |
| Α  | 061.8924 |   | 1 |   | ✓ | ✓ |   | ✓ |   |     | ✓                                      |          |     |   |    |             |
| AA | 061.8929 | ✓ |   |   | 1 | ✓ | 1 |   |   |     | ✓                                      |          |     |   |    |             |
| AA | 061.8930 | ✓ |   |   | 1 | ✓ |   | 1 |   |     | ✓                                      |          |     |   |    |             |
| В  | 061.8925 | ✓ |   |   |   | ✓ |   | ✓ |   |     | ✓                                      |          |     |   |    |             |
| В  | 061.8926 | 1 |   |   | 1 |   |   | ✓ |   |     | ✓                                      |          |     |   |    |             |
| В  | 061.8927 |   | 1 |   |   | ✓ |   | ✓ |   |     | 1                                      |          |     |   |    |             |
| В  | 061.8928 |   | 1 |   | 1 |   |   | 1 |   |     | 1                                      |          |     |   |    |             |
| С  | 061.8931 | ✓ |   |   | ✓ | 1 | 1 |   |   |     | 1                                      |          |     | 1 | 1  | 1           |
| С  | 061.8932 | ✓ |   |   | ✓ | ✓ |   | 1 |   |     | 1                                      |          |     | 1 | ✓  | ✓           |
| CC | 061.8933 |   | 1 |   | ✓ | 1 | 1 |   |   |     | 1                                      |          |     | ✓ | ✓  | ✓           |
| CC | 061.8934 |   | 1 | 1 | 1 | 1 |   | 1 |   |     | 1                                      |          |     | ✓ | 1  | 1           |
| CC | 061.8935 |   | 1 |   | ✓ | 1 |   | 1 |   |     | 1                                      |          |     | 1 | 1  | ✓           |
| D  | 061.8936 |   | 1 | 1 |   | 1 |   | 1 |   |     | 1                                      |          |     | ✓ | 1  | 1           |
| D  | 061.8937 |   | 1 | 1 | 1 |   |   | 1 |   |     | 1                                      |          |     | ✓ | 1  | ✓           |
| D  | 061.8959 |   |   |   |   | 1 |   | 1 |   |     | 1                                      |          |     | ✓ | 1  | ✓           |
| D  | 061.8960 |   |   |   | 1 |   |   | 1 |   |     | 1                                      |          |     | ✓ | 1  | 1           |
| Е  | 061.8938 |   | 1 |   | 1 | 1 | 1 | 1 |   |     | 1                                      |          |     |   |    |             |