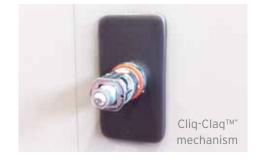

#### INSTALLATION

We also provide the handles with their own unique new-generation mechanism, named Cliq-Claq. This mechanism slides over the square spindle of the doors or windows, and then snaps into place. Consequently, it ensures stronger fixation and allows the handle to return to the perfect position.