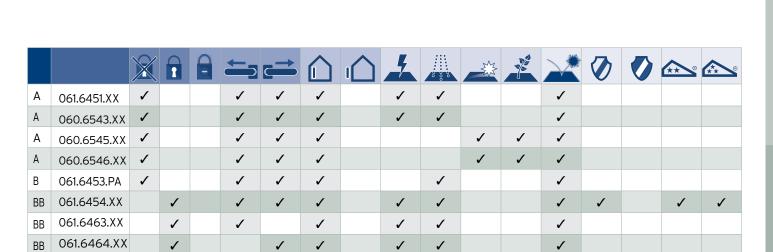

#### D. DESIGN HANDLE OFFSET

**E. COMFORT HANDLE OFFSET** 

|    |                                        | <b>\\\\</b> |   | 0 | _        |          | ^ | ^ |   | ::: |     | D2 | <br><b>7</b> |   |    |     |
|----|----------------------------------------|-------------|---|---|----------|----------|---|---|---|-----|-----|----|--------------|---|----|-----|
|    |                                        |             |   | - | <b>5</b> |          |   |   | 4 |     | *** |    |              | V | ** | *** |
| Α  | 161.7126<br>161.7124.PC<br>161.7100.PC | 1           |   |   | 1        | 1        | ✓ |   |   |     |     | ✓  |              |   |    |     |
| AA | 161.7103.PC                            |             | 1 |   | 1        |          | 1 |   |   |     |     | 1  | 1            | 1 | 1  | ✓   |
| AA | 161.7104.PC                            |             | 1 |   |          | ✓        | 1 |   |   |     |     | 1  | 1            | 1 | 1  | ✓   |
| В  | 161.7126<br>161.7124.PC<br>161.7110.PC | ✓           |   |   | <b>√</b> | <b>√</b> | ✓ |   |   |     |     | 1  |              |   |    |     |
| BB | 161.7113.PC                            |             | 1 |   | 1        |          | 1 |   |   |     |     | 1  | 1            | 1 | 1  | ✓   |
| BB | 161.7114.PC                            |             | 1 |   |          | 1        | 1 |   |   |     |     | 1  | 1            | 1 | 1  | ✓   |
| С  | 061.7137.PC                            | 1           |   |   | 1        | ✓        | 1 |   |   |     |     | 1  |              |   |    |     |
| D  | 161.7126<br>161.7124.PC<br>161.7101.PC | ✓           |   |   | 1        | 1        | ✓ |   |   |     |     | 1  |              |   |    |     |
| E  | 161.7126<br>161.7124.PC<br>161.7111.PC | 1           |   |   | 1        | <b>J</b> | ✓ |   |   |     |     | 1  |              |   |    |     |