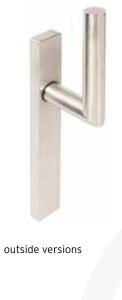

# 1.3. SLIDING DOORS

A. DESIGN HANDLE

**B. COMFORT** HANDLE

D. COMFORT **HANDLE OFFSET** 