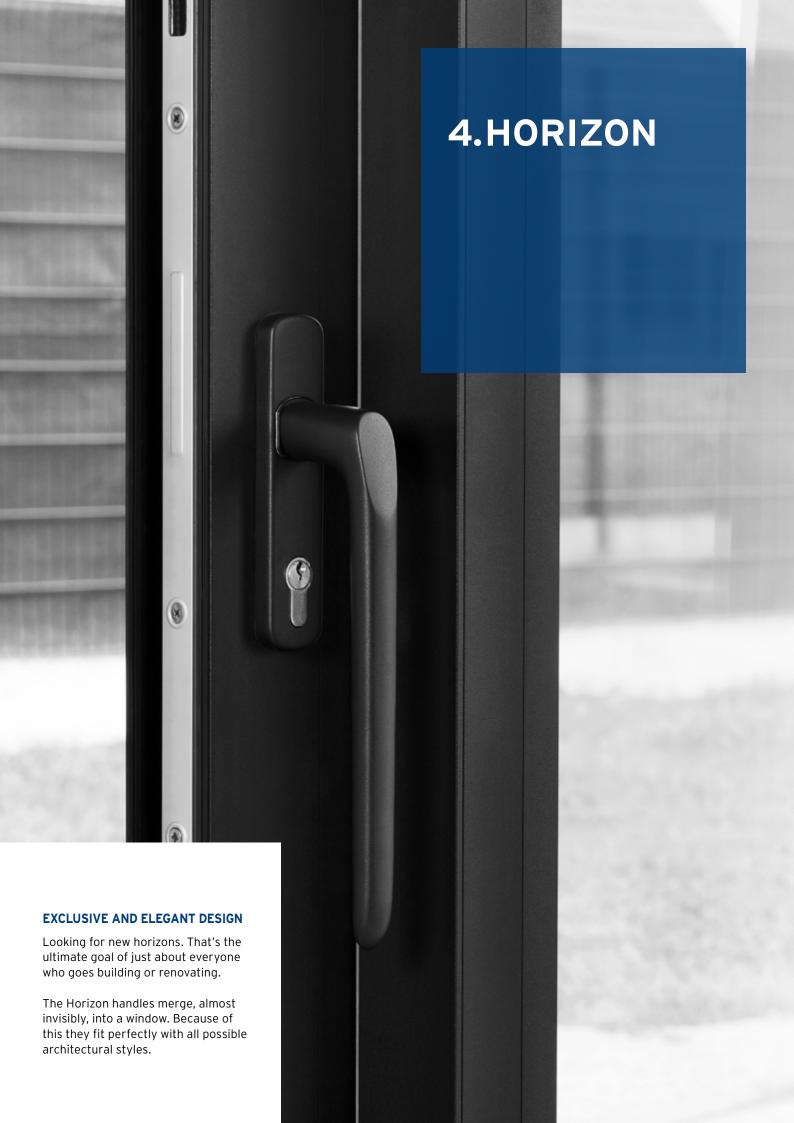

### **MATERIAL**

PuRity handles are made of a brand new material called PURA which is fully recyclable, 100% ecological, non-corrosive and anti-allergic. The unique BIOV or "Bioecologic Ion Overlay" process finishing is based on the deposition of gaseous metal ions, applied under vacuum. This coating is 100% ecological and recyclable which makes the handles extremely resistant against wear, very suited for aggressive environments and as an option even **anti-bacterial**. The combination of the material and surface treatment makes PuRity a sustainable handle!

# DESIGN

The PuRity range is fully adapted to the use- and design needs of constructors. The result is a minimal, classical and rational design that will give the Reynaers systems a unique touch.

#### INSTALLATION

We also provide the handles with their own unique new-generation mechanism, named Cliq-Claq. This mechanism slides over the square spindle of the doors or windows, and then snaps into place. Consequently, it ensures stronger fixation and allows the handle to return to the perfect position.