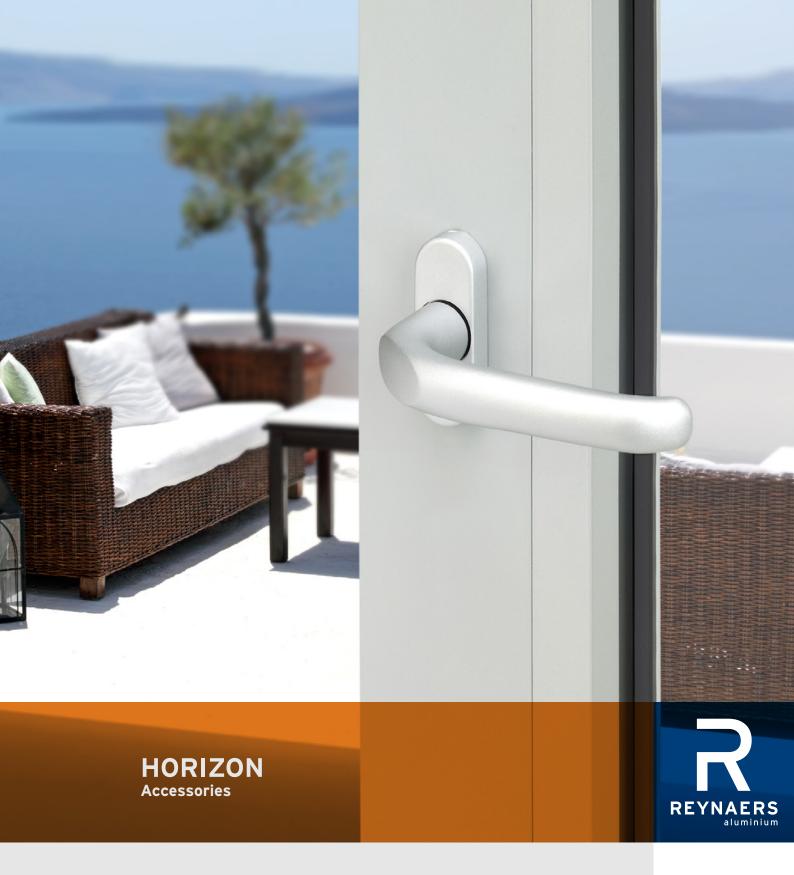

Horizon is a very modern handle in the Reynaers range. The sleek design makes it ideal in combination with any type of window or door. The handle is charaterized by the horizontal detail which gives it a very special effect.