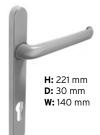

Article number: With cylinder Inside: 061.7134.PA With cylinder Outside: 061.7144.PA Inside: 061.7135.PA Outside: 061.71.45.PA

H: 72 mm **D:** 30 mm **W:** 140 mm

Article number: With cylinder Inside:061.7133.PA & 061.6992.PA With cylinder Outside: 061.7143.PA & 061.6992.PA Inside: 061.7133.PA Outside: 061.7143.PA