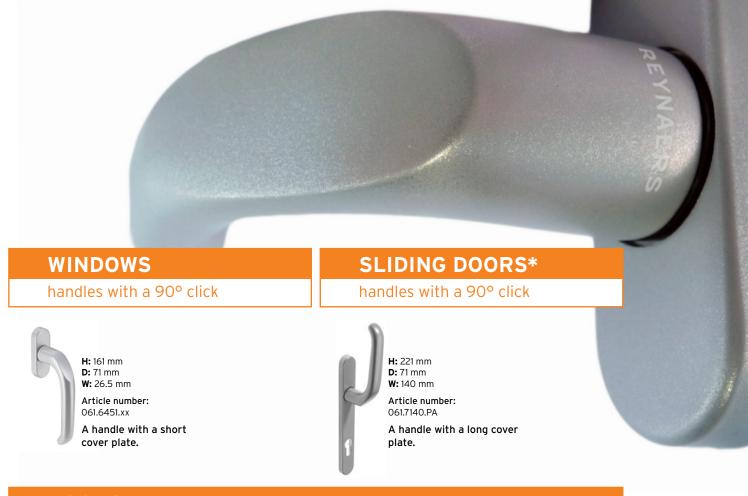

## **FEATURES**

Surface treatment: anodized or powder coated Colors: when powder coated, there is a choice of more than 250 RAL colours Uses: doors, sliding doors, inward opening windows

<sup>\*</sup> Sliding door handles are only available for the systems CP 130 and CP 155.